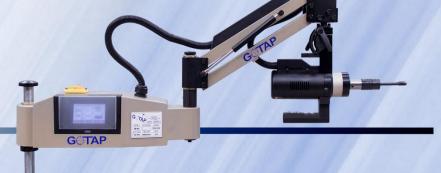

#### Overview

The RE-M10 servo electric tapping machine is suitable for threading from M2 to M10 in almost all types of material. The suspension operation and the possibility of making right-hand and left-hand threads allow for safe, flexible, and convenient threading. The arm is made of extra strong hard aluminium, which prevents deformation and the force control with an alarm system ensures safe threading and presents a much more efficient machine than traditional ones with much lower energy consumption.

Operation of the machine via a touch screen ensures ease of use and simple programming for the operator, without the need for specialist knowledge. The machine can be operated in automatic or manual mode and the speed range is from 0 to 1000 rpm freely variable with no steps for a suitable adjustment according to thread type and material.