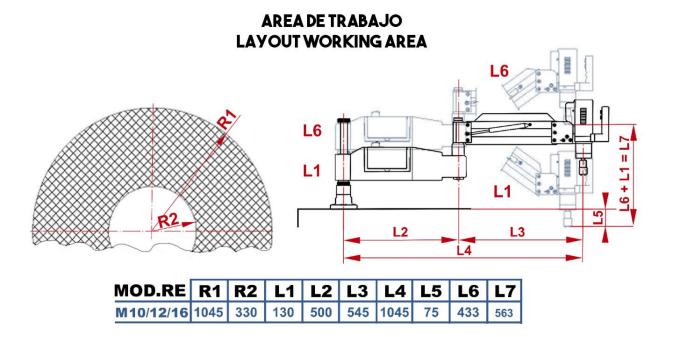

## Technical characteristics:

- Tapping capacity:
  M2 to M10 (stainless steel)
  M2 to M12 (steel)
  M2 to M14 (aluminium)
- Rotational speed: 0 1000 RPM
- Work area: REV 1045 mm, REO 1050 mm. Height adjustable 500 + 310 mm.
- Voltage: 220-230V 50hz optional 110V 60hz
- Consumption: 600W
- Torque: 18 Nm
- Weight: REV 22 kg, REO 23 kg.